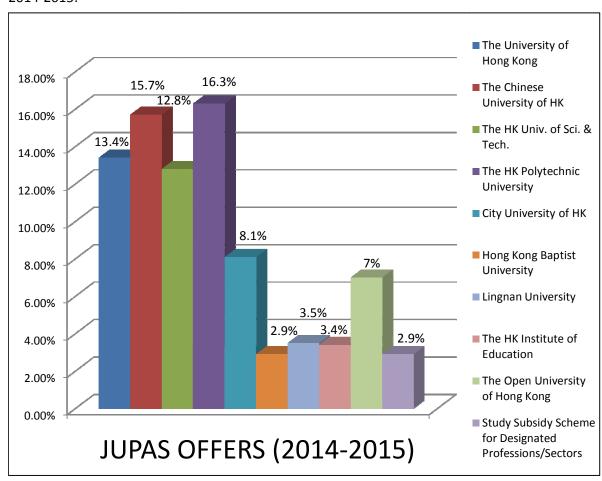

### 2014-2015 大學聯招及非聯招升學統計

(Jupas accepted offers and Non-Jupas destinations)

| 23 | Students entered the University of Hong Kong (23 Jupas degrees) |
|----|-----------------------------------------------------------------|
|    | Students entered the Chinese University of Hong Kong (27 Jupas  |
| 27 | degrees)                                                        |
|    | Students entered the Hong Kong University of Science and        |
| 22 | Technology (22 Jupas degrees)                                   |
|    | Students entered the Hong Kong Polytechnic University (18 Jupas |
| 21 | degrees + 3 Jupas sub-degrees)                                  |
|    | Students entered the City University of Hong Kong (10 Jupas     |
| 12 | degrees + 2 Jupas sub-degrees)                                  |
| 4  | Students entered the Baptist University (4 Jupas degrees)       |
| 6  | Students entered Lingnan University (6 Jupas degrees)           |

|     | Students entered the Hong Kong Institute of Education (2 Jupas |
|-----|----------------------------------------------------------------|
| 3   | degrees + 1 Jupas sub-degree)                                  |
|     | Students entered Study Subsidy Scheme for Designated           |
| 4   | Professions/Sectors (4 Jupas degrees)                          |
|     | Student entered the Open University of Hong Kong (1 non-Jupas  |
| 1   | sub-degree)                                                    |
|     | Students entered Hong Kong Community College (7 non-Jupas      |
| 7   | sub-degrees)                                                   |
|     | Students entered Community College of City University (2       |
| 2   | non-Jupas sub-degrees)                                         |
| 3   | Students entered HKBU CIE (3 non-Jupas sub-degrees)            |
|     | Students entered the Hong Kong Shue Yan University (2          |
| 2   | non-Jupas degrees)                                             |
| 2   | Students entered Tung Wah College (2 non-Jupas degrees)        |
|     | Students entered Hang Seng Management College (3 non-Jupas     |
| 3   | degrees)                                                       |
| 15  | Students entered HKU Space (15 non-Jupas sub-degrees)          |
|     | Students entered Caritas Institute of Higher Education (1      |
| 1   | non-Jupas degree)                                              |
| 1   | Hospital Authority Nursing School (1 non-Jupas sub-degree)     |
| 10  | Students study abroad (9 degrees + 1 sub-degree)               |
| 2   | Students repeat F.6                                            |
| 1   | Students retake by self-studying                               |
| 172 | TOTAL STUDENTS                                                 |
|     |                                                                |