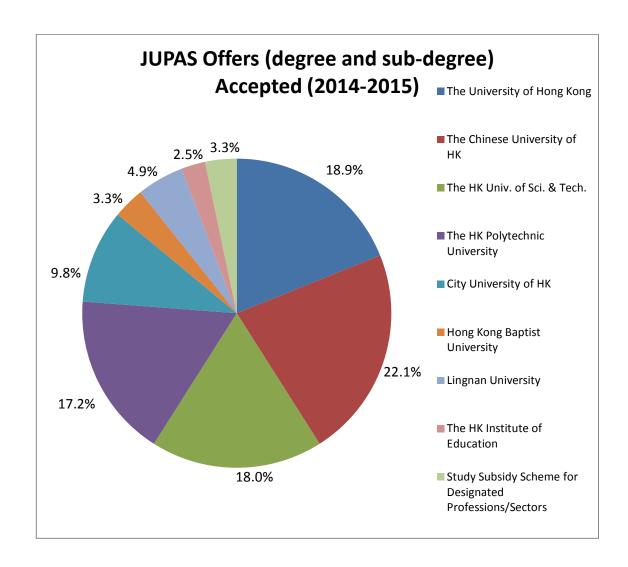

### 2014-2015 大學聯招及非聯招升學統計

(Jupas accepted offers and Non-Jupas destinations)

| 23 | Students entered the University of Hong Kong (23 Jupas degrees) |
|----|-----------------------------------------------------------------|
|    | Students entered the Chinese University of Hong Kong (27 Jupas  |
| 27 | degrees)                                                        |
|    | Students entered the Hong Kong University of Science and        |
| 22 | Technology (22 Jupas degrees)                                   |
|    | Students entered the Hong Kong Polytechnic University (18 Jupas |
| 21 | degrees + 3 Jupas sub-degrees)                                  |
|    | Students entered the City University of Hong Kong (10 Jupas     |
| 12 | degrees + 2 Jupas sub-degrees)                                  |
| 4  | Students entered the Baptist University (4 Jupas degrees)       |
| 6  | Students entered Lingnan University (6 Jupas degrees)           |

|     | Students entered the Hong Kong Institute of Education (2 Jupas |
|-----|----------------------------------------------------------------|
| 3   | degrees + 1 Jupas sub-degree)                                  |
|     | Students entered Study Subsidy Scheme for Designated           |
| 4   | Professions/Sectors (4 Jupas degrees)                          |
|     | Student entered the Open University of Hong Kong (1 non-Jupas  |
| 1   | sub-degree)                                                    |
|     | Students entered Hong Kong Community College (7 non-Jupas      |
| 7   | sub-degrees)                                                   |
|     | Students entered Community College of City University (2       |
| 2   | non-Jupas sub-degrees)                                         |
| 3   | Students entered HKBU CIE (3 non-Jupas sub-degrees)            |
|     | Students entered the Hong Kong Shue Yan University (2          |
| 2   | non-Jupas degrees)                                             |
| 2   | Students entered Tung Wah College (2 non-Jupas degrees)        |
|     | Students entered Hang Seng Management College (3 non-Jupas     |
| 3   | degrees)                                                       |
| 15  | Students entered HKU Space (15 non-Jupas sub-degrees)          |
|     | Students entered Caritas Institute of Higher Education (1      |
| 1   | non-Jupas degree)                                              |
| 1   | Hospital Authority Nursing School (1 non-Jupas sub-degree)     |
| 10  | Students study abroad (9 degrees + 1 sub-degree)               |
| 2   | Students repeat F.6                                            |
| 1   | Students retake by self-studying                               |
| 172 | TOTAL STUDENTS                                                 |
|     |                                                                |